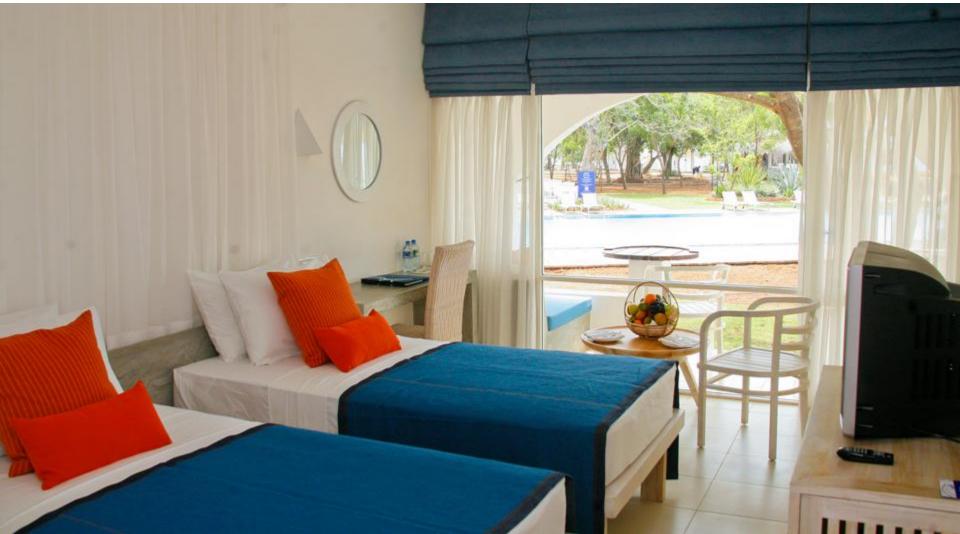

### Superior Room

|                       | Superior Rooms (43)                                   | Beach Chalets (36)       | Suites (2)                                              |
|-----------------------|-------------------------------------------------------|--------------------------|---------------------------------------------------------|
| Size (Square Feet)    | 285                                                   | 350                      | 700                                                     |
| Location              | In the main building - on<br>the ground and 1st floor | With direct beach access | In the main building within<br>close reach of the beach |
| View                  | Beach + Garden                                        | Beach view               | Pool view                                               |
| In-room facilities    |                                                       |                          |                                                         |
| Balcony / terrace     |                                                       | Ø                        |                                                         |
| Airconditioning       |                                                       | Ø                        | Ø                                                       |
| Cable TV              |                                                       | Ø                        | Ø                                                       |
| Mini bar              |                                                       | Ø                        |                                                         |
| In room tea / coffee  |                                                       | Ø                        |                                                         |
| Toiletries            |                                                       | Ø                        |                                                         |
| Wi-Fi                 |                                                       | Ø                        | Ø                                                       |
| Hairdryer             |                                                       | Ø                        | Ø                                                       |
| Safety Box            |                                                       | Ø                        |                                                         |
| DVD player            | -                                                     | Ø                        |                                                         |
| Bath robes / slippers | -                                                     | Ø                        |                                                         |
| Sun beds              | -                                                     | Ground Floor<br>Only     | -                                                       |