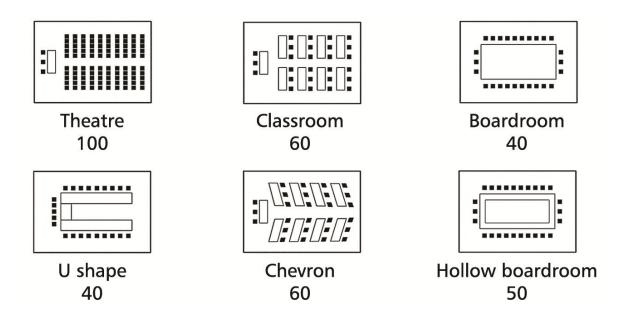

## Conference

The white sandy beaches and stunning blue ocean, an escape from the mundane will ensure the effectiveness of your meeting, conference or workshop. The spacious conference hall is centrally located and fitted with the latest interactive media tools. The view of the infinity pool and the serene seas extends before you.