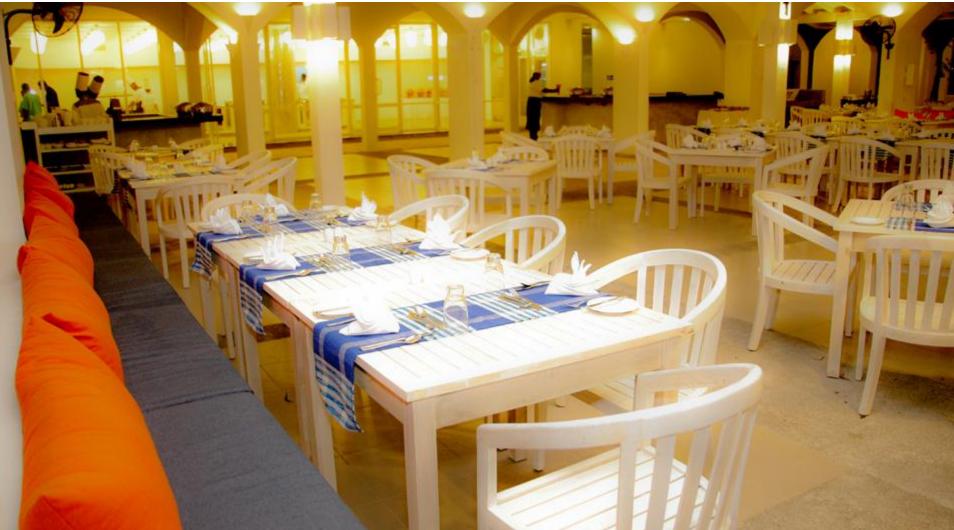

|                                                       | Ø                        |                                                         |
| DVD player            | -                                                     | Ø                        |                                                         |
| Bath robes / slippers | -                                                     | Ø                        |                                                         |
| Sun beds              | -                                                     | Ground Floor<br>Only     | -                                                       |

2 Sets Superior inter connecting rooms Twin rooms – 19 Superior, 15 Beach Chalets

### Rooms







### Rooms

### Superior Room





# Dining







# Dining



#### The Rum Hold - Bar



# Dining





Chaaya BLU

## Conference



The white sandy beaches and stunning blue ocean, an escape from the mundane will ensure the effectiveness of your meeting, conference or workshop. The spacious conference hall is centrally located and fitted with the latest interactive media tools. The view of the infinity pool and the serene seas extends before you.



## Conference

### Light House







#### Whale Watching



### Snorkelling





### Pigeon Island







### Lover's Leap



#### Koneswaram Kovil