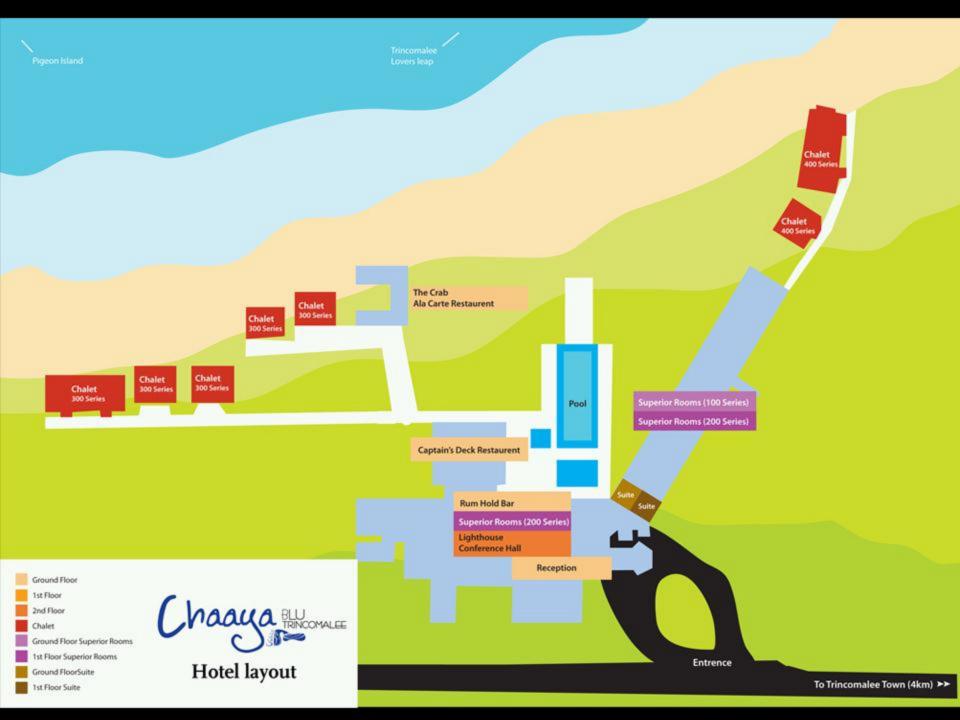

## Accommodation

Chaaya Blu Trincomalee houses 81 rooms, and has a choice of accommodation including beach chalets which open out to the inviting Blu. Each of the rooms are furnished to delight the discerning travellers and equipped with four star amenities such as Cable TV, telephone with IDD, en-suite bathroom with showers and complementary toiletries.

|                       | Superior Rooms (43)                                   | Beach Chalets (36)       | Suites (2)                                              |
|-----------------------|-------------------------------------------------------|--------------------------|---------------------------------------------------------|
| Size (Square Feet)    | 285                                                   | 350                      | 700                                                     |
| Location              | In the main building - on<br>the ground and 1st floor | With direct beach access | In the main building within<br>close reach of the beach |
| View                  | Beach + Garden                                        | Beach view               | Pool view                                               |
| In-room facilities    |                                                       |                          |                                                         |
| Balcony / terrace     |                                                       | Ø                        |                                                         |
| Airconditioning       |                                                       | Ø                        | Ø                                                       |
| Cable TV              |                                                       | Ø                        | Ø                                                       |
| Mini bar              |                                                       | Ø                        |                                                         |
| In room tea / coffee  |                                                       | Ø                        |                                                         |
| Toiletries            |                                                       | Ø                        |                                                         |
| Wi-Fi                 |                                                       | Ø                        | Ø                                                       |
| Hairdryer             |                                                       | Ø                        | Ø                                                       |
| Safety Box            |                                                       | Ø                        |                                                         |
| DVD player            | -                                                     | Ø                        |                                                         |
| Bath robes / slippers | -                                                     | Ø                        |                                                         |
| Sun beds              | -                                                     | Ground Floor<br>Only     | -                                                       |