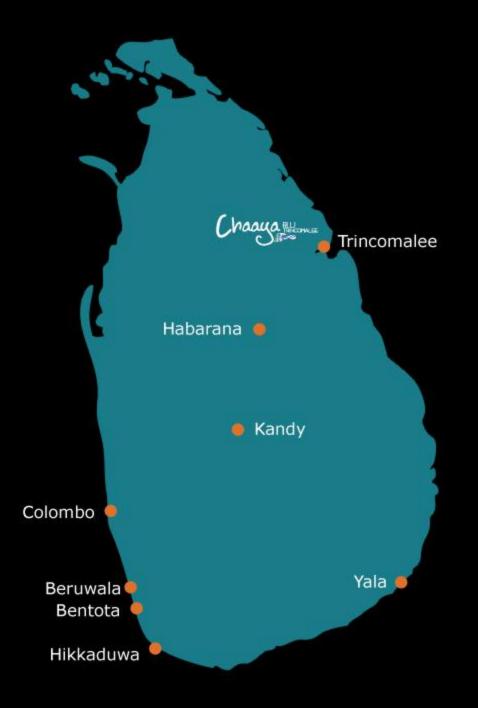

### Location

This port city is located in the east coast of Sri Lanka, the city is situated 257 Km away from Colombo and it is surrounded by lagoons, hills and bays. Trincomalee, Sri Lanka is the fifth largest natural harbour in the world and the city gains prominence as a town built on a peninsula. The long wide beaches that spread across the area offer its visitors white sandy beaches and calm azure waters, inviting its guests to immerse themselves in the water, to go snorkelling, scuba diving and surfing. This port city has a history worth exploring, the strategic location of the natural harbour made it a city worthwhile conquering, and hence it was conquered by the Portuguese, Dutch and the British. Trincomalee is fondly referred to as Trinco by the locals, the anglicized Tamil word 'Trincomalee' denotes the meaning lord of the sacred hill.