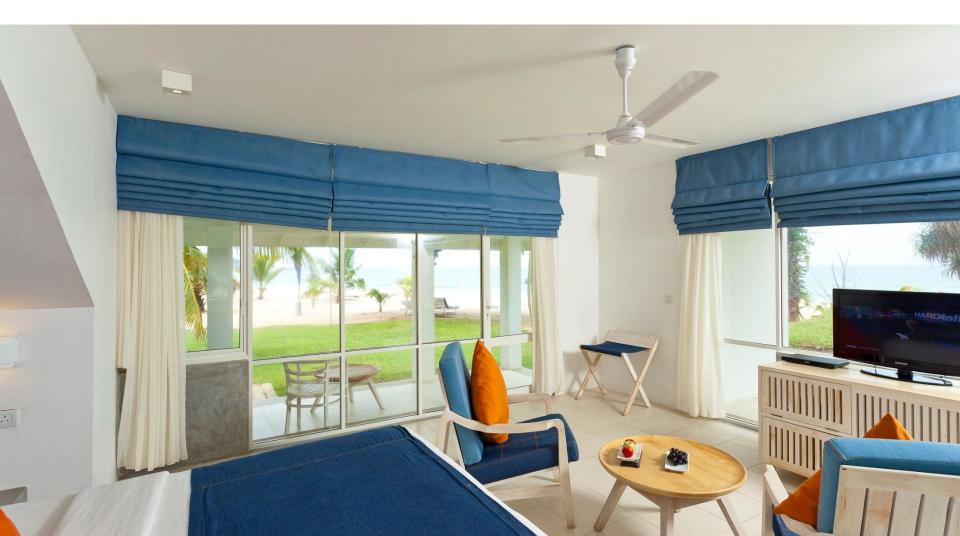

## Accommodation

Chaaya Blu Trincomalee houses 81 rooms, and has a choice of accommodation including beach chalets which open out to the inviting Blu. Each of the rooms are furnished to delight the discerning travellers and equipped with four star amenities such as Cable TV, telephone with IDD, en-suite bathroom with showers and complementary toiletries.

|                       | Superior Rooms (43)                                   | Beach Chalets (36)       | Suites (2)                                              |
|-----------------------|-------------------------------------------------------|--------------------------|---------------------------------------------------------|
| Size (Square Feet)    | 285                                                   | 350                      | 700                                                     |
| Location              | In the main building - on<br>the ground and 1st floor | With direct beach access | In the main building within<br>close reach of the beach |
| View                  | Beach + Garden                                        | Beach view               | Pool view                                               |
| In-room facilities    |                                                       |                          |                                                         |
| Balcony / terrace     |                                                       | Ø                        |                                                         |
| Airconditioning       |                                                       | Ø                        | Ø                                                       |
| Cable TV              |                                                       | Ø                        | Ø                                                       |
| Mini bar              |                                                       | Ø                        |                                                         |
| In room tea / coffee  |                                                       | Ø                        |                                                         |
| Toiletries            |                                                       | Ø                        |                                                         |
| Wi-Fi                 |                                                       | Ø                        | Ø                                                       |
| Hairdryer             |                                                       | Ø                        | Ø                                                       |
| Safety Box            |                                                       | Ø                        |                                                         |
| DVD player            | -                                                     | Ø                        |                                                         |
| Bath robes / slippers | -                                                     | Ø                        |                                                         |
| Sun beds              | -                                                     | Ground Floor<br>Only     | -                                                       |